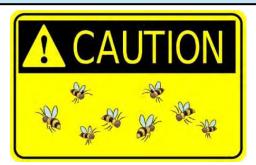

October 10, 2021

**PUBLIC RIDES CANCELLED** There are bees in the park by the loading **station. Do NOT go any closer than Ford's patio. You will be attacked if** you get any closer to the loading station. These bees are AFRICAN BEES. They should be dead by Monday Oct. 11. — Perry

The BoD didn't want to take any chances since those bees attacked folks far away from the hive. I was upset about closing, but it was safer to

stay closed. I hung out with Larry Messing there today and we only had 3 families visit between 11am and 3pm.

We stayed in the station and there were only a few bees and none came near us. I would have been mad spending a beautiful day there and having no riders. The state fair opened so folks may have gone there. I can't imagine we reached ALL of our fans just on my FB message. — Hank