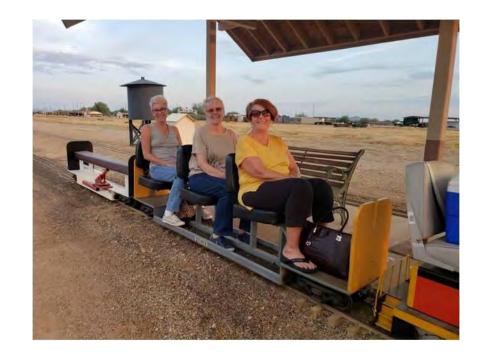

### Friends at the Park

stories & photos by Hank Gallo

This is Perryview, heading back to Adobe Station. I derailed the loco by splitting the switch going into Perryview and lifted it with a bear hug to get it back on the track. My back and arms are still sore . . . but the ladies were impressed.

I took some friends for a train ride to Pottsville the evening of September 27. We had nice weather and a beautiful sunset.