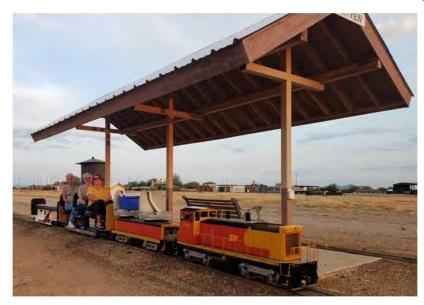

### Friends at the Park

stories & photos by Hank Gallo

This is Perryview, heading back to Adobe Station. I derailed the loco by splitting the switch going into Perryview and lifted it with a bear hug to get it back on the track. My back and arms are still sore . . . but the ladies were impressed.

I took some friends for a train ride to Pottsville the evening of September 27. We had nice weather and a beautiful sunset.