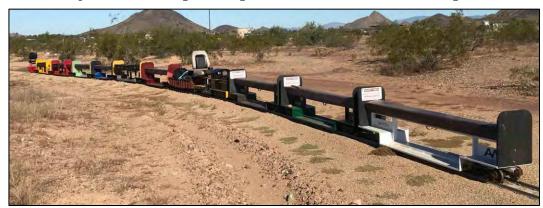

(*left*) This is a photo of my train during an operating run switching cars on Far Flung. The three car at the rear are my personal work cars and a passenger car.

(*right*) This is a photo of my engine collecting the last 10 of 34 cars staged on Far Flung for the minioperations session. The three cars in front of my switcher were in reverse order, so I separated them in order to turn them around on the turntable in Adobe Yard. The seven cars behind my operating car were "A" in the front and ready to be sorted. Larry Messing had already picked up 24 cars Wed. evening, so when I arrived early Thurs. morning, I brought in the last cars from Far Flung.