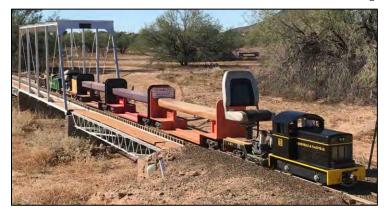

(*left*) This is a photo of my train during an operating run switching cars on Far Flung. The three car at the rear are my personal work cars and a passenger car.

(*right*) This is a photo of my engine collecting the last 10 of 34 cars staged on Far Flung for the minioperations session. The three cars in front of my switcher were in reverse order, so I separated them in order to turn them around on the turntable in Adobe Yard. The seven cars behind my operating car were "A" in the front and ready to be sorted. Larry Messing had already picked up 24 cars Wed. evening, so when I arrived early Thurs. morning, I brought in the last cars from Far Flung.