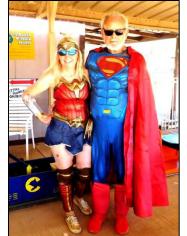

### October 31, 2021

Halloween: We had many visitors and some of our volunteers arrive in costume. A great day to be riding the rails! We had Singing Pumpkins and a new digital tombstone I brought from home to show off.

Engineer Wonder Women (Mick J) and Conductor Superman (Jim Z)