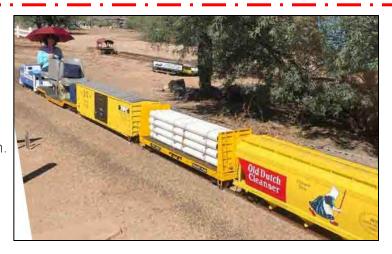

### story and photos by Charlotte Hughes

I assisted in the yard for the operations session. We had a total of five trains on Tuesday and four trains on Wednesday participating in the operations. Far Flung was dark, so radios were used to announce locations and destinations of trains involved. Those running switching operations were Ernie Schwenke, John & Cynthia Lovely, Fran & Cheryl Neuer, Carlyle Rossow, and Charlotte Hughes.

(*left*) This is a photo of my train during an operating run switching cars on Far Flung. The three car at the rear are my personal work cars and a passenger car.

(*right*) This is a photo of my engine collecting the last 10 of 34 cars staged on Far Flung for the minioperations session. The three cars in front of my switcher were in reverse order, so I separated them in order to turn them around on the turntable in Adobe Yard. The seven cars behind my operating car were "A" in the front and ready to be sorted. Larry Messing had already picked up 24 cars Wed. evening, so when I arrived early Thurs. morning, I brought in the last cars from Far Flung.