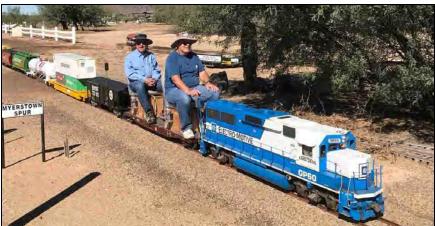

### Friends at the Park

stories & photos by Hank Gallo

This is Perryview, heading back to Adobe Station. I derailed the loco by splitting the switch going into Perryview and lifted it with a bear hug to get it back on the track. My back and arms are still sore . . . but the ladies were impressed.

I took some friends for a train ride to Pottsville the evening of September 27. We had nice weather and a beautiful sunset.