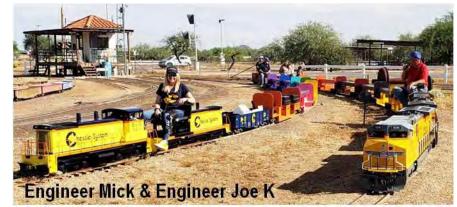

### First Run of 2021-22 Season — October 3, 2021 — about 40 riders

OUR VOLUNTEERS: Back Row: John B, Sandy & Jerry G,
Donna H, Chuck L, Jim T, Jim Z, Joe K
Front Row: President Perry M, Larry M, Mick J, Trish K

story & photos by Hank Gallo

Conductors Trish K & Jim Z