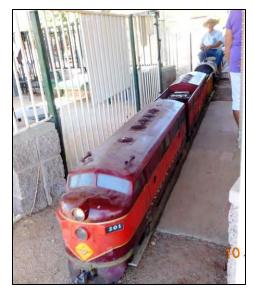

### Friends at the Park

stories & photos by Hank Gallo

This is Perryview, heading back to Adobe Station. I derailed the loco by splitting the switch going into Perryview and lifted it with a bear hug to get it back on the track. My back and arms are still sore . . . but the ladies were impressed.

I took some friends for a train ride to Pottsville the evening of September 27. We had nice weather and a beautiful sunset.