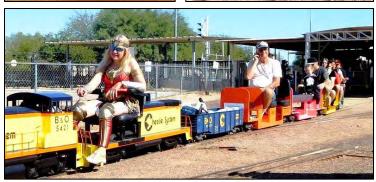

ose bees attacked folks far away from the hive. I was upset about closing, but it was safer to

stay closed. I hung out with Larry Messing there today and we only had 3 families visit between 11am and 3pm.

We stayed in the station and there were only a few bees and none came near us. I would have been mad spending a beautiful day there and having no riders. The state fair opened so folks may have gone there. I can't imagine we reached ALL of our fans just on my FB message. — Hank









### **PUBLIC RIDES** (cont'd)



Run coordinator John B

Yardmaster Larry M

### October 31, 2021

Halloween: We had many visitors and some of our volunteers arrive in costume. A great day to be riding the rails! We had Singing Pumpkins and a new digital tombstone I brought from home to show off.









Engineer Wonder Women (Mick J) and Conductor Superman (Jim Z)







### **FALL MEET** — Mini-Ops Switching Session

The Fall Meet Tuesday-Wednesday Switching Session by all accounts was a success.

The switching session has five phases. Phase 1 is setting out the yellow paddles marking where cars are to be spotted. This was done by Mike Grant and Bill & Raquel Grant on the Saturday before.

Phase 2 is the Monday before when all of the cars involved are sorted by their number and destination. This is the critical phase. Helping with that were Scotty Brooks, Bill Grant, Mike Grant, Charlotte Hughes, Dale Jury and Larry Messing.

Phase 3 is the session itself on Tues. and Wed. where crews take a switch list that tells them which cars to spot on the railroad, which to bring into the yard, a