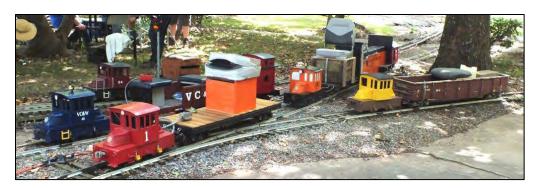

# HAPPY REMINISCING

story and photos by Tom Harrington

Had a mini-Mac meet at my home layout in Oklahoma on September 4th. These were the attendees. Mine is the 04. It was born around 2004, and was my first loco to run on the Adobe Western track. To get it from Oklahoma to the AZ track, I took the cab off and carried it as carry-on luggage. With the chassis packed in a large suitcase protected by pillows, it was checked as luggage on South West for a slight over weight fee. It weighed about 60 pounds, suitcase and all. Older members may remember how I was glued to that Mac when I joined the club. Many, many miles were traveled during 2004-2007 or so before it was returned to Oklahoma when my larger locomotives arrived at the track. Those were great years for me and the club. Talk about memorable train activity.