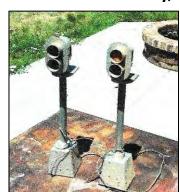

# PORT BAY EXPRESS October, 2021

During the Melbourne Lockdown
Brian Coleman (pictured) has been
busy building three new signals for the
PBMR. They consist of signals fitted
with new Calling On arms to improve
the flow of trains thru the station
platform tracks. Another new safety
feature for our miniature railway
operation. (Pic: Tessie Coleman.)