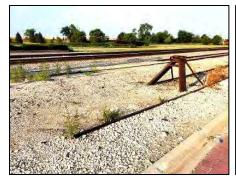

# LOCAL PHOTO's

by Bob DiDomenico

Photos taken on Railroad Ave. east of York Rd. in Bensenville, IL.

Commuter train – Chicago Metra, Milwaukee Division West,
operating on Canadian Pacific track. MOW equipment located on a spur –
west end of CP Rail Bensenville/Franklin Park yards (south of O'Hare).

Click and drag SW corner of O'Hare airport to center of map. Then use the

+ zoom button to zoom down until spur (Railroad Ave east of York) is visible.

https://ridertools.metrarail.com/maps-schedules/train-lines/MD-W/map https://www.google.com/maps/@41.956579,-87.9381295,17.78z