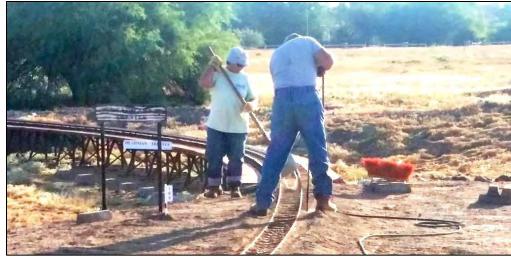

# THANK YOU

story and photo by Mick Janzen

Special recognition and thanks to Joe and Trish Kalisak for many hours of track work. Here they stand by the newly finished lead track. This will be greatly appreciated on Sunday, Opening Day.

The other two photos show Joe and Trish Kalisak doing the final dressing and tamping of the concrete tie installation on the east side of **Deadman's** Trestle. This will make for some smooth riding

on the way to the museum at Pottsville. After they finished here, Trish ran the water car over this area, soaking it down well to compact the soil around the new ties. This is just one more place where your concrete tie donations are improving the track structure for many years to come. Also notice that they cleared all the weeds away from the track where they were working. Because of the rain we had recently, there are lots of weeds needing to be cleared away from the track now, so **PLEASE** grab a shovel and rake and give us a hand clearing the weeds for the upcoming Fall Meet. **THANK YOU ALL IN ADVANCE.** 

# POTTSVILLE and NEW DIEHL CITY

story and photos by Joe Schnyder

Here is Joe Kalisak doing the tamping of the ballast to lock in the new concrete ties that he and Trish installed in the Pottsville track at the South end of the museum. We have replaced all of the ties in the curves around the museum except for the north east corner curve but that is because we ran out of time and are trying to keep Pottsville open starting on October 1st. I hope we will be able to finish that last curve this year. First, I need to get more concrete ties made and set out over there. But I can't start the job until I'm sure that I can get it finished within one week, so that the track would be open again by Sunday.