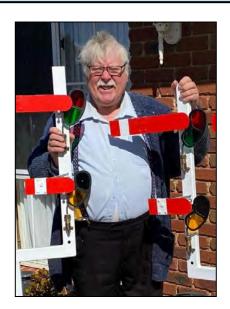

# PORT BAY EXPRESS October, 2021

During the Melbourne Lockdown
Brian Coleman (pictured) has been
busy building three new signals for the
PBMR. They consist of signals fitted
with new Calling On arms to improve
the flow of trains thru the station
platform tracks. Another new safety
feature for our miniature railway
operation. (Pic: Tessie Coleman.)