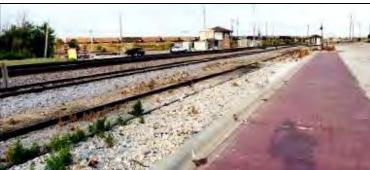

# LOCAL PHOTO's

by Bob DiDomenico

Photos taken on Railroad Ave. east of York Rd. in Bensenville, IL.

Commuter train – Chicago Metra, Milwaukee Division West,
operating on Canadian Pacific track. MOW equipment located on a spur –
west end of CP Rail Bensenville/Franklin Park yards (south of O'Hare).

Click and drag SW corner of O'Hare airport to center of map. Then use the

+ zoom button to zoom down until spur (Railroad Ave east of York) is visible.

https://ridertools.metrarail.com/maps-schedules/train-lines/MD-W/map https://www.google.com/maps/@41.956579,-87.9381295,17.78z