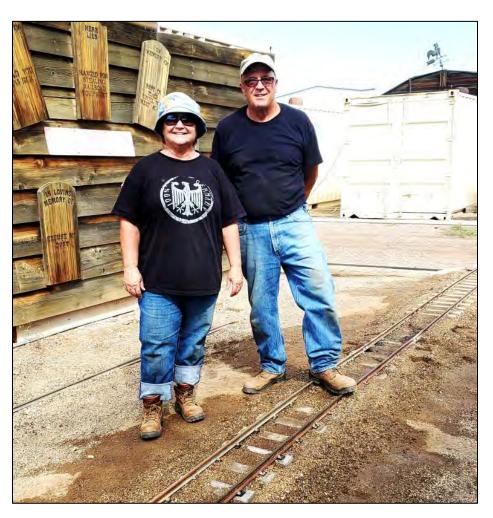

# THANK YOU

story and photo by Mick Janzen

Special recognition and thanks to Joe and Trish Kalisak for many hours of track work. Here they stand by the newly finished lead track. This will be greatly appreciated on Sunday, Opening Day.