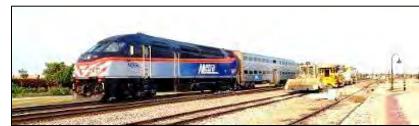

# LOCAL PHOTO's

by Bob DiDomenico

Photos taken on Railroad Ave. east of York Rd. in Bensenville, IL.

Commuter train – Chicago Metra, Milwaukee Division West,
operating on Canadian Pacific track. MOW equipment located on a spur –
west end of CP Rail Bensenville/Franklin Park yards (south of O'Hare).