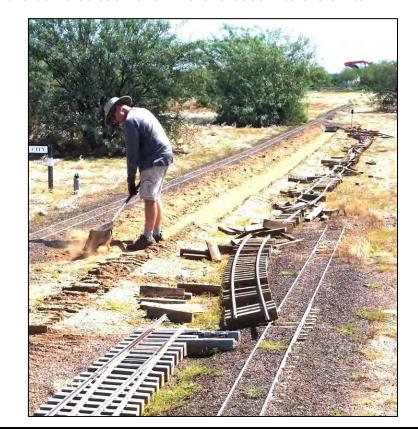

# POTTSVILLE and NEW DIEHL CITY

story and photos by Joe Schnyder

Here is Joe Kalisak doing the tamping of the ballast to lock in the new concrete ties that he and Trish installed in the Pottsville track at the South end of the museum. We have replaced all of the ties in the curves around the museum except for the north east corner curve but that is because we ran out of time and are trying to keep Pottsville open starting on October 1st. I hope we will be able to finish that last curve this year. First, I need to get more concrete ties made and set out over there. But I can't start the job until I'm sure that I can get it finished within one week, so that the track would be open again by Sunday.

Here is Scott Mack helping me get the westbound side of New Diehl City dug out and ready to install new panels to get this section of termite riddled ties replaced. He has dug it out to get the switch loose and get the base back to level in an effort to get rid of the roller coaster effect here. Both ends have been replaced with new plastic ties and steel rails in the switches. We will be putting steel rail in the curve at each end where it leads into the switch.