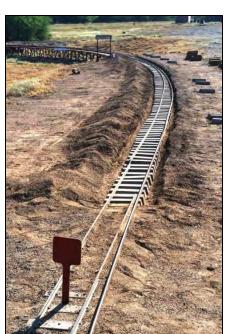

# The Last Section Remaining Between PERRYVIEW and DEADMAN's TRESTLE

story and photos by Joe Schnyder

Photo left shows where we have dug up and are installing concrete ties and steel rail in the curve. This will be done and ready before October 1st, since we are trying to have all routes open and ready for the Fall Meet and Public Rides by that date. These ties were in a termite mound, which amazes me that we did not have more derailments there due to hollow ties. Quite a few of the screws were loose because there was no wood holding the screws down.

The other two photos show Joe and Trish Kalisak doing the final dressing and tamping of the concrete tie installation on the east side of **Deadman's** Trestle. This will make for some smooth riding

on the way to the museum at Pottsville. After they finished here, Trish ran the water car over this area, soaking it down well to compact the soil around the new ties. This is just one more place where your concrete tie donations are improving the track structure for many years to come. Also notice that they cleared all the weeds away from the track where they were working. Because of the rain we had recently, there are lots of weeds needing to be cleared away from the track now, so **PLEASE** grab a shovel and rake and give us a hand clearing the weeds for the upcoming Fall Meet. **THANK YOU ALL IN ADVANCE.** 