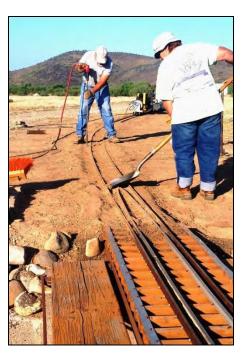

# The Last Section Remaining Between PERRYVIEW and DEADMAN's TRESTLE

story and photos by Joe Schnyder

Photo left shows where we have dug up and are installing concrete ties and steel rail in the curve. This will be done and ready before October 1st, since we are trying to have all routes open and ready for the Fall Meet and Public Rides by that date. These ties were in a termite mound, which amazes me that we did not have more derailments there due to hollow ties. Quite a few of the screws were loose because there was no wood holding the screws down.

The other two photos show Joe and Trish Kalisak doing the final dressing and tamping of the concrete tie installation on the east side of **Deadman's** Trestle. This will make for some smooth riding

on the way to the museum at Pottsville. After they finished here, Trish ran the water car over this area, soaking it down well to compact the soil around the new ties. This is just one more place where your concrete tie donations are improving the track structure for many years to come. Also notice that they cleared all the weeds away from the track where they were working. Because of the rain we had recently, there are lots of weeds needing to be cleared away from the track now, so **PLEASE** grab a shovel and rake and give us a hand clearing the weeds for the upcoming Fall Meet. **THANK YOU ALL IN ADVANCE.** 