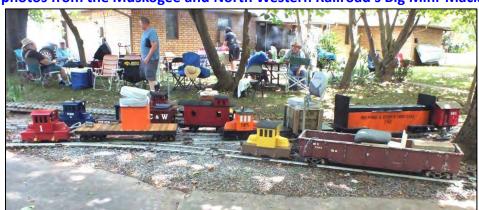

on September 4th. These were the attendees. Mine is the 04. It was born around 2004, and was my first loco to run on the Adobe Western track. To get it from Oklahoma to the AZ track, I took the cab off and carried it as carry-on luggage. With the chassis packed in a large suitcase protected by pillows, it was checked as luggage on South West for a slight over weight fee. It weighed about 60 pounds, suitcase and all. Older members may remember how I was glued to that Mac when I joined the club. Many, many miles were traveled during 2004-2007 or so before it was returned to Oklahoma when my larger locomotives arrived at the track. Those were great years for me and the club. Talk about memorable train activity.

A few photos from the Muskogee and North Western Railroad's Big Mini-Mack Meet





# THANK YOU

story and photo by Mick Janzen

Special recognition and thanks to Joe and Trish Kalisak for many hours of track work. Here they stand by the newly finished lead track. This will be greatly appreciated on Sunday, Opening Day.



# Strangest Train I Have Ever Seen!!!

story and link by Joe Schnyder

This has got to be the strangest train and "locomotive" that I have ever seen! Several vehicles have both rubber tires and flanged steel railroad wheels! Articulated cars carrying what I guess are bags of coal. There isn't much information in the short paragraph accompanying the video. It doesn't come right out and say that it's Indonesia, but says the locomotive was made there to carry coal on undulating track! Anyway, it not very long, but I found it interesting.

Here's the li