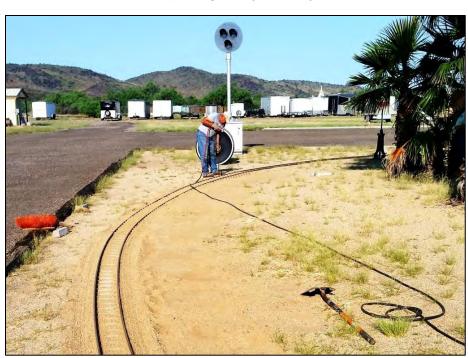

# POTTSVILLE and NEW DIEHL CITY

story and photos by Joe Schnyder

Here is Joe Kalisak doing the tamping of the ballast to lock in the new concrete ties that he and Trish installed in the Pottsville track at the South end of the museum. We have replaced all of the ties in the curves around the museum except for the north east corner curve but that is because we ran out of time and are trying to keep Pottsville open starting on October 1st. I hope we will be able to finish that last curve this year. First, I need to get more concrete ties made and set out over there. But I can't start the job until I'm sure that I can get it finished within one week, so that the track would be open again by Sunday.

Here is Scott Mack helping me get the westbound side of New Diehl City dug out and ready to install new panels to get this section of termite riddled ties replaced. He has dug it out to get the switch loose and get the base back to level in an effort to get rid of the roller coaster effect here. Both ends have been replaced with new plastic ties and steel rails in the switches. We will be putting steel rail in the curve at each end where it leads into the switch.